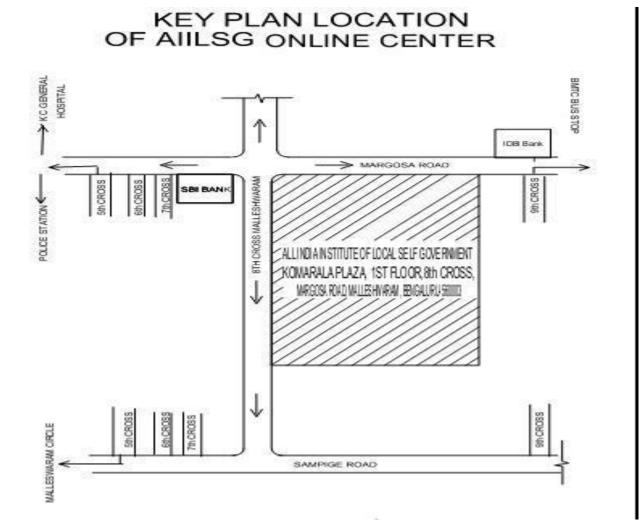

## All India Institute of Local Self Government

Komarla Plaza, 1st floor, 141, 3rd main, 8th Cross, Margosa Road, Malleshwaram, Bangalore, Karnataka 560003